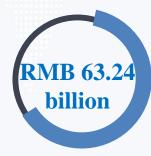

# **Economic Returns Generated by Industrial Development in 2017**

In 2017, the whole city realized RMB 63.24 billion in industrial added value, ranking 7th in the province. In the first half of this year, added value contributed by the city's above-designated-scale industrial enterprises climbed by 10.1%, which is 2.1 percentage points higher than average growth in the province.