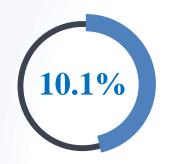

# **Economic Returns Generated by Industrial Development in 2017**

In 2017, the whole city realized RMB 63.24 billion in industrial added value, ranking 7th in the province. In the first half of this year, added value contributed by the city's above-designated-scale industrial enterprises climbed by 10.1%, which is 2.1 percentage points higher than average growth in the province.