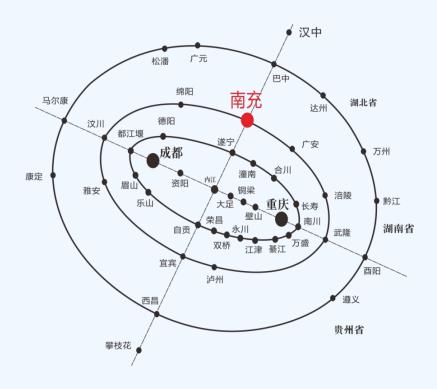

#### Working Together and Creating the Future of Petrochemical Industry

Deputy Mayor of Nanchong Municipal People's Government Zhuhua

1.00

Sep.11.2018

Nanchong, located in the middle reach of Jialing river in the northeast of Sichuan province, covers an area of 12,500 square kilometers, and has jurisdiction over 3 districts, 5 counties and 1 county-level city. With a total population of 7.6 million, Nanchong is the second largest city in Sichuan.

#### The fresh future of Nanchong, the second most developed city in Chengdu-Chongqing urban agglomeration.