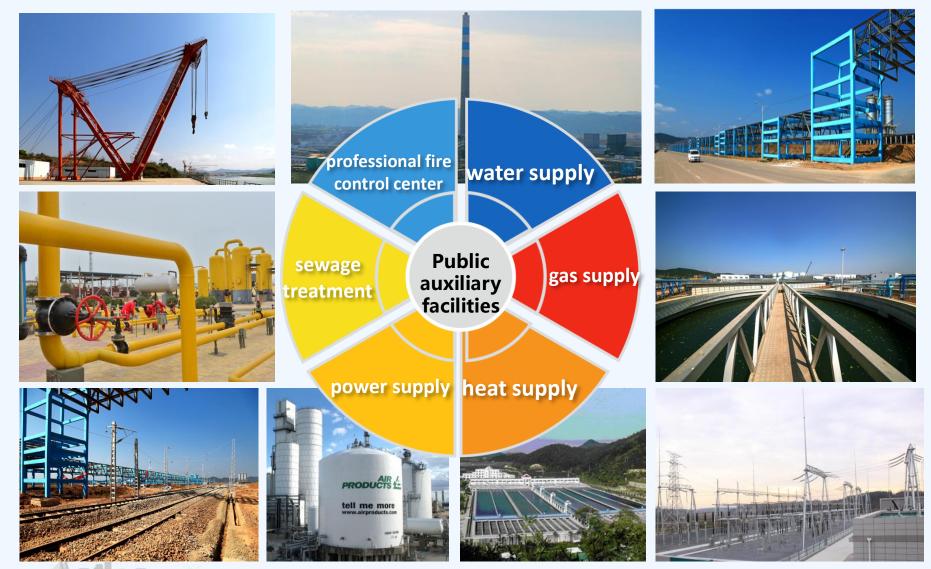

## The project has sufficient raw materials and obvious factor support

 Nanchong economic development zone is a chemical new material industrial park with key planning development in Sichuan province.

Petrochina and Sinopec provide Nanchong
with various raw materials and natural gas for the
development of chemical new materials,

with an annual gas consumption index of 4billion cubic meters.

Shengda chemical, Lianchengchemical, Shida chemical and other chemical projects can provide raw material support to the park nearby.