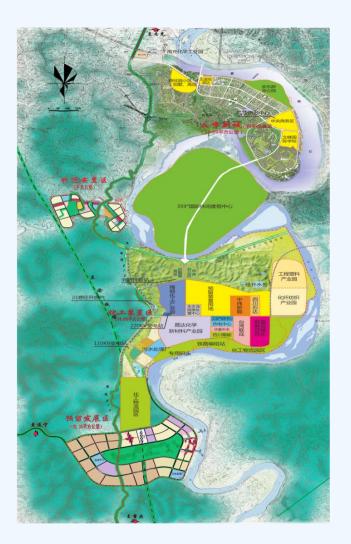

## Overall development plan of Nanchong economic development zone

## Total planning area covers: **52.52 square kilometers**

#### petrochemical

chemical new materials

life science and technology medicine