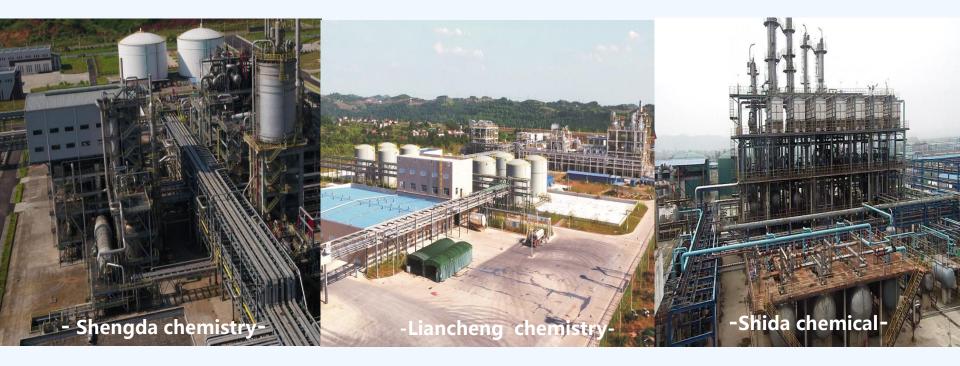

## The project has sufficient raw materials and obvious factor support

 Nanchong economic development zone is a chemical new material industrial park with key planning development in Sichuan province.

Petrochina and Sinopec provide Nanchong
with various raw materials and natural gas for the
development of chemical new materials,

with an annual gas consumption index of 4billion cubic meters.

Shengda chemical, Lianchengchemical, Shida chemical and other chemical projects can provide raw material support to the park nearby.