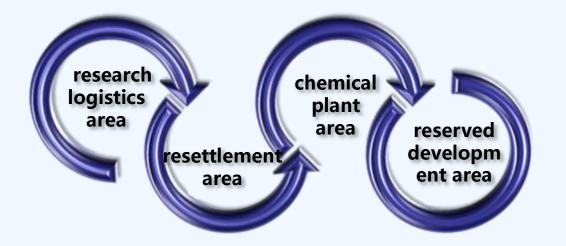

## Overall development plan of Nanchong economic development zone

## Total planning area covers: **52.52 square kilometers**